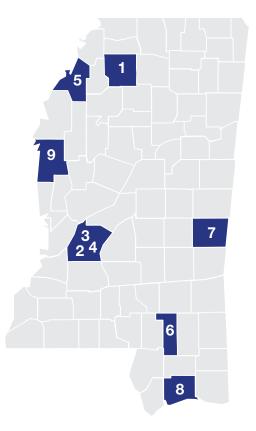

## Farm to Fork 2022 distribution locations

Pick up a free\* bag of farm-fresh produce through the Farm to Fork program.

\* Food is available on a first-come, first-served basis, while supplies last. Visit a distribution site near you. Must be a UnitedHealthcare Community Plan member. Member ID card is required.

## November 21, 2022

 Batesville Civic Center 10 a.m.-12 p.m. 290 Civic Center Dr Batesville, MS 38606

## November 22, 2022

- Jackson Revival Center Church South Campus
   9–11 a.m.
   4655 Terry Rd.
   Jackson, MS 39212
- Jackson Hinds
   Community Health Center
   12–2 p.m.
   3502 W Northside Dr
   Jackson, MS 39213
- Urban League of Jackson 2-4 p.m.
  2548 Livingston Rd Jackson, MS 39213

## November 23, 2022

- 5. Aaron H. Henry Administrative Building 10 a.m.–12 p.m. 508 MS-322 Clarksdale, MS 38614
- 6. Family Health Center Hattiesburg
  2-4 p.m.
  66 Old Airport Rd Hattiesburg, MS 39401
- 7. Greater Meridian Health Care Clinic
  10 a.m.-12 p.m.
  2701 Davis St.
  Meridian, MS 39301
- 8. Lyman Community Center 3–5 p.m.
  13472 Highway 49, Gulfport, MS 39503
- 9. Regions Bank
  12–2 p.m.
  104 N Broad St
  Leland, MS 38756